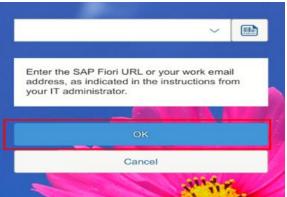

2. Click on the Log In button

3. Enter SAP Fiori Client URL by clicking on the QR code

4. Scan QR code provided by system administrator (or enter URL) and select OK

https://myhseselfservice.hse.ie/sap/bc/ui5\_ui5/ui2/ushell/shells/abap/FioriLaunchpad.html?sapclient=900&saml2idp=prod\_idp&idplogonurl=https%253a%252f%252fmyhseselfservice.hse.ie%252fsaml2%252fidp%252fsso%253fsaml2sp%253dGW\_PROD\_SP%2526RelayState%253dfiori\_