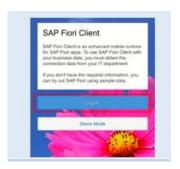

2. Click on the Log In button

3. Enter SAP Fiori Client URL by clicking on the QR code

4. Scan QR code provided by system administrator (or enter URL) and select OK

https://myhseselfservice.hse.ie/sap/bc/ui5\_ui5/ui2/ushell/shells/abap/FioriLaunchpad.html?sapclient=900&saml2idp=prod\_idp&idplogonurl=https%253a%252f%252fmyhseselfservice.hse.ie%252fsaml2%252fidp%252fsso%253fsaml2sp%253dGW\_PROD\_SP%2526RelayState%253dfiori\_