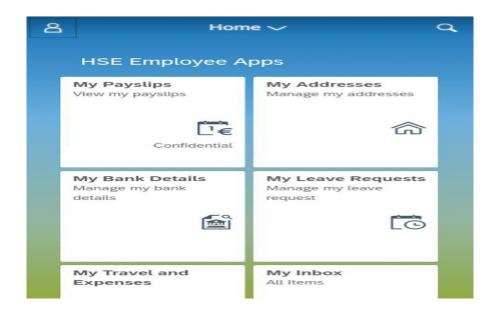

10. You have successfully logged in and Fiori Launchpad appears:

11. To SIGN OUT, please click on Profile icon button and click Sign Out and OK