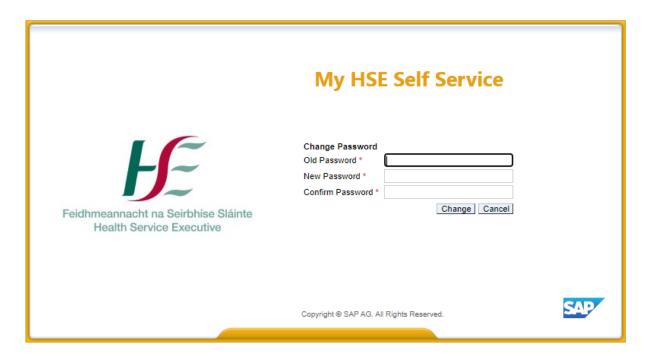

6. On the next screen read the Tip and click on "Continue" button

7. Configuration of SAP Fiori Client is now completed and Initial logon screen appears, see below screen shot: Log On with SAP Authenticator User Password Log On Cancel 8. Enter your SAP User ID and Click on "Password Reset" if you don't know your password This will send an initial/temporary password to your identified email address. Log On with SAP Authenticator E30123456 ..... Log On Cancel 9. When first logging on with your User ID and password it will prompt you to re-enter your initial password and then you must enter and confirm your new password. **Change Password** Old Password New Password Confirm Password Change Cancel