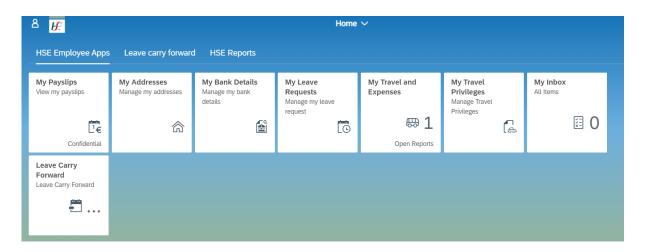

5. You have successfully logged in and Fiori Launchpad appears.

10. You have successfully logged in and Fiori Launchpad appears:

11. To SIGN OUT, please click on Profile icon button and click Sign Out and OK