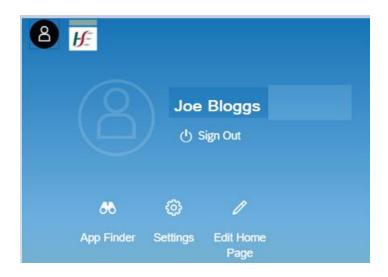

## 6. To SIGN OUT, please click on Profile icon button and click SIGN OUT

<u>Log on/Download Instructions to SAP Fiori Client (ESS/MSS) – HSE Smart Devices (Tablet/IPad/Mobile Device)</u>

Please search for "SAP Fiori Client" on App Store (IPhone/IPad) or Google Play Store (Android Device) and click on get/install button.