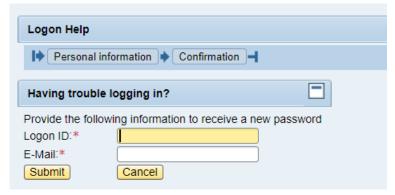

## **Reset Password**

If you have forgotten your password or wish to change your password – Please select Password reset option

Logon ID

Enter one of the following:- Employee letter 'E' plus your personnel number (8 numbers long)
Retiree letter 'R' plus your personnel number

• Email:-

Enter email address assigned to your User ID Click on Submit

3. Enter your SAP User ID and password and click on "Log On" button.

4. When first logging on with your User ID and password it will prompt you to re-enter your initial password and then you must enter and confirm your new password.