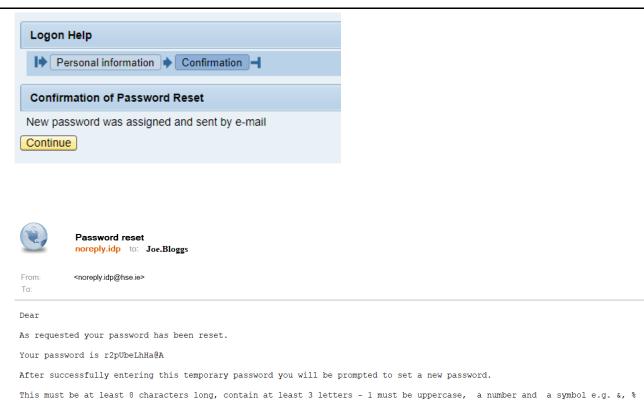

## **Summary**

- Log in here: <a href="https://myhseselfservice.hse.ie">https://myhseselfservice.hse.ie</a>
- This brings you to a SAP Net Weaver login page
- Employees: your **User ID** is the letter 'E' plus your personnel number (for example E30123456 your personnel number should be 8 numbers long).
- Managers: your **User ID** is the letter 'M' plus your personnel number (for example M30123456, your personnel number should be 8 numbers long).
- If you have forgotten your password or wish to change your password Please select Password reset option.
- Password will be sent to your email address.
- Logon Enter password sent to email address
- Enter new password and confirm password Logon
- After successfully entering your initial password you will be prompted to set a new password. This must be at least 8 characters long and contain uppercase letters, lowercase letters, numbers and symbols e.g. £, %

• Email:-

Enter email address assigned to your User ID Click on Submit

3. Enter your SAP User ID and password and click on "Log On" button.

4. When first logging on with your User ID and password it will prompt you to re-enter your initial password and then you must enter and confirm your new password.