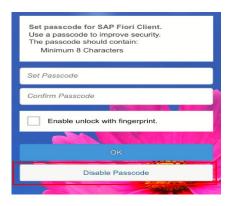

5. On the next screen, click on "Disable Passcode" - setting a passcode is <u>not mandatory</u>, it is an additional feature from SAP Fiori Client App and an added security measure to access SAP Fiori Client (ESS/MSS). Optionally you can set this passcode later.