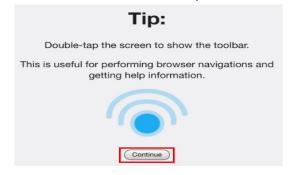

6. On the next screen read the Tip and click on "Continue" button

7. Configuration of SAP Fiori Client is now completed and Initial logon screen appears, see below screen shot: Log On with SAP Authenticator User Password Log On Cancel 8. Enter your SAP User ID and Click on "Password Reset" if you don't know your password This will send an initial/temporary password to your identified email address. Log On with SAP Authenticator E30123456 ..... Log On Cancel 9. When first logging on with your User ID and password it will prompt you to re-enter your initial password and then you must enter and confirm your new password. **Change Password** Old Password New Password Confirm Password Change Cancel