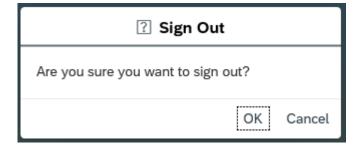

## 6. To SIGN OUT, please click on Profile icon button and click SIGN OUT

<u>Log on/Download Instructions to SAP Fiori Client (ESS/MSS) – HSE Smart Devices (Tablet/IPad/Mobile Device)</u>

Please search for "SAP Fiori Client" on App Store (IPhone/IPad) or Google Play Store (Android Device) and click on get/install button.

10. You have successfully logged in and Fiori Launchpad appears:

11. To SIGN OUT, please click on Profile icon button and click Sign Out and OK