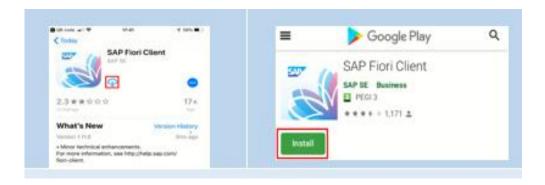

## 6. To SIGN OUT, please click on Profile icon button and click SIGN OUT

<u>Log on/Download Instructions to SAP Fiori Client (ESS/MSS) – HSE Smart Devices (Tablet/IPad/Mobile Device)</u>

Please search for "SAP Fiori Client" on App Store (IPhone/IPad) or Google Play Store (Android Device) and click on get/install button.