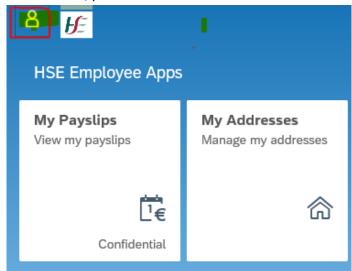

## 6. To SIGN OUT, please click on Profile icon button and click SIGN OUT

<u>Log on/Download Instructions to SAP Fiori Client (ESS/MSS) – HSE Smart Devices (Tablet/IPad/Mobile Device)</u>

Please search for "SAP Fiori Client" on App Store (IPhone/IPad) or Google Play Store (Android Device) and click on get/install button.