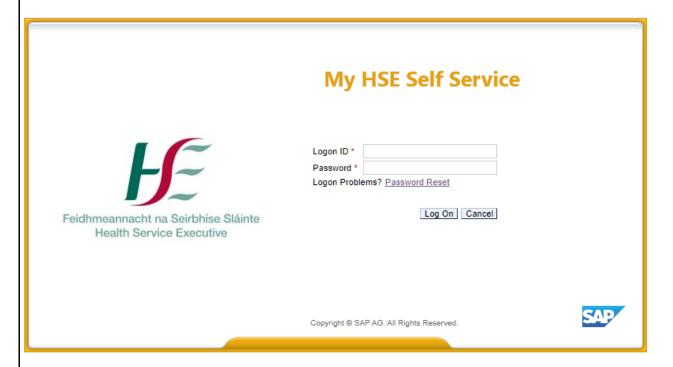

More detailed instructions below...

<u>Log on Instructions to SAP Fiori Client (ESS/MSS) – Web Browser on HSE Network (Internet Explorer/Google Chrome/Firefox)</u>

1. Open your preferred internet browser and enter the URL: <a href="https://myhseselfservice.hse.ie">https://myhseselfservice.hse.ie</a>

| <u> 229</u> 7 | https://myhseselfservice.hse.ie |
|---------------|---------------------------------|
|---------------|---------------------------------|

2. Initial logon screen appears