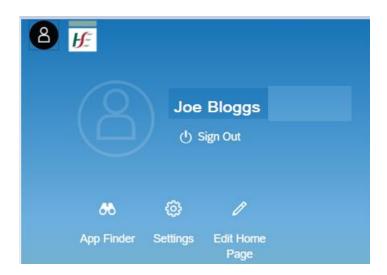

## 6. To SIGN OUT, please click on Profile icon button and click SIGN OUT

<u>Log on/Download Instructions to SAP Fiori Client (ESS/MSS) – HSE Smart Devices (Tablet/IPad/Mobile Device)</u>

Please search for "SAP Fiori Client" on App Store (IPhone/IPad) or Google Play Store (Android Device) and click on get/install button.

10. You have successfully logged in and Fiori Launchpad appears:

11. To SIGN OUT, please click on Profile icon button and click Sign Out and OK