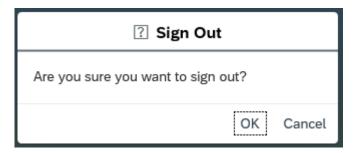

## 6. To SIGN OUT, please click on Profile icon button and click SIGN OUT

<u>Log on/Download Instructions to SAP Fiori Client (ESS/MSS) – HSE Smart Devices (Tablet/IPad/Mobile Device)</u>

Please search for "SAP Fiori Client" on App Store (IPhone/IPad) or Google Play Store (Android Device) and click on get/install button.

10. You have successfully logged in and Fiori Launchpad appears:

11. To SIGN OUT, please click on Profile icon button and click Sign Out and OK