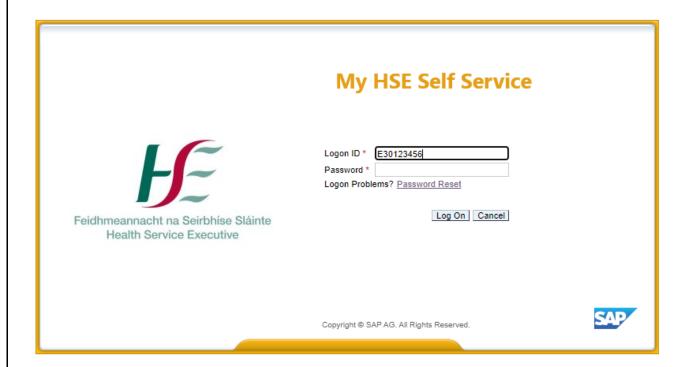

## **Summary**

- Log in here: <a href="https://myhseselfservice.hse.ie">https://myhseselfservice.hse.ie</a>
- This brings you to a SAP Net Weaver login page
- Employees: your **User ID** is the letter 'E' plus your personnel number (for example E30123456 your personnel number should be 8 numbers long).
- Managers: your **User ID** is the letter 'M' plus your personnel number (for example M30123456, your personnel number should be 8 numbers long).
- If you have forgotten your password or wish to change your password Please select Password reset option.
- Password will be sent to your email address.
- Logon Enter password sent to email address
- Enter new password and confirm password Logon
- After successfully entering your initial password you will be prompted to set a new password. This must be at least 8 characters long and contain uppercase letters, lowercase letters, numbers and symbols e.g. £, %

• Email:-

Enter email address assigned to your User ID Click on Submit

3. Enter your SAP User ID and password and click on "Log On" button.

4. When first logging on with your User ID and password it will prompt you to re-enter your initial password and then you must enter and confirm your new password.